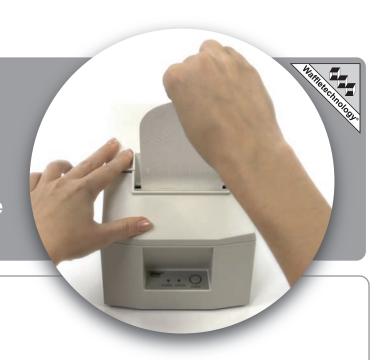

## Faded Receipts, Labels or Barcodes?

Get clearer prints after a simple cleaning.

- Wear on the printhead
- Faded prints or erroneous barcodes
- · Label jams and wrapping
- Manpower associated with "broken" equipment
- Damage to printer due to "self-help attempts"

## Thermal Printer Cleaning Card featuring Waffletechnology®

The Thermal Printer Cleaning Card featuring Waffletechnology® was designed to remove the most stubborn contaminates. The US, Canadian and Australian patented design of raised and spring-loaded platforms is used to clean the printhead and provide enough tension to rotate the platen for a full circumference clean. Use this product with every change of paper stock to maintain optimum printer performance.