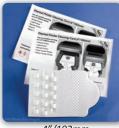

2"/51mm

3"/76mm

4"/102mm

## Available Sizes:

2"/51mm | 15 Cards/Box | Part #: KW3-T26B15

3"/76mm | 15 Cards/Box | Part #: KW3-T36B15

4"/102mm | 15 Cards/Box | Part #: KW3-T46B15