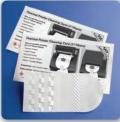

## Thermal Printer Cleaning Card featuring Waffletechnology®

The Thermal Printer Cleaning Card featuring Waffletechnology® was designed to remove the most stubborn contaminates. The US, Canadian and Australian patented design of raised and spring-loaded platforms is used to clean the printhead and provide enough tension to rotate the platen for a full circumference clean. Use this product with every change of paper stock to maintain optimum printer performance.